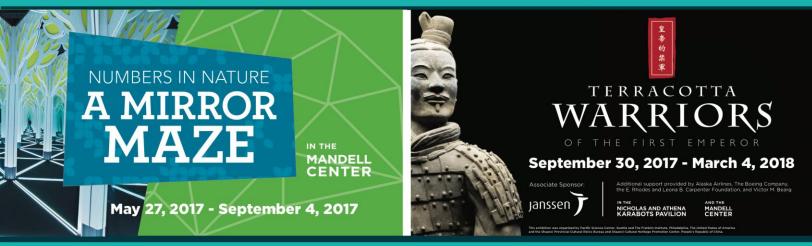

## SAVE ON TICKETS TO THE FRANKLIN INSTITUTE!

As a member of The Franklin Institute's Affiliate Ticket Program, friends and family of State of New Jersey Civil Service Commission can save up to 33% on museum admission.

Discover something new at The Franklin Institute, where kids and parents can explore the fun side of science. With eleven cutting-edge hands-on exhibitions, science has never been so fun – discover for yourself!

Just follow three easy steps to purchase your discounted tickets today:

- STEP 1: Visit the Affiliate Ticket Program website, www.fi.edu/affiliates
- STEP 2: Login and enter your organization code, NJCSCGRP
- STEP 3: Purchase and print your discounted tickets

## PLUS! Your discount applies to our two limited-engagement special exhibits:



## FOR MORE INFORMATION CALL MELISSA BLAZEJEWSKI FLEMING AT 215.448.1387

Discount only available online at www.fi.edu/affiliates. Discount cannot be applied by phone or at the box office. Discount not applicable to previous purchases and cannot be combined with other discounts.